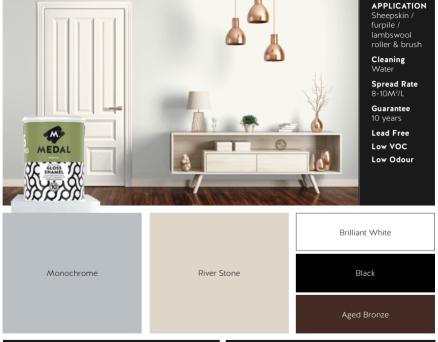

# MEDAL PREMIUM WATER BASED GLOSS ENAMEL

### **INTERIOR & EXTERIOR - GLOSS FINISH**

Medal Premium Water based Gloss Enamel is a water based, environmentally friendly acrylic paint

### PRODUCT RECOMMENDED USES

- New and previously painted surfaces made from Cement Plaster, Concrete, Brickwork & Gypsum Plaster
- Asbestos/Fibre Cement Boards
  - & Ceiling Boards
  - Ideal protective coating for doors, trims, garden furniture, windows and door frames

### PRODUCT BENEFITS

- Pure Acrylic paint
- Water Based Enamel, easy to clean
- Fully Washable
- Stain & Dirt Resistant
- Water & Steam Resistant
- Durable

Printed colours may vary from actual Medal colours. To register your Product Guarantee go to www.medalpaints.co.za