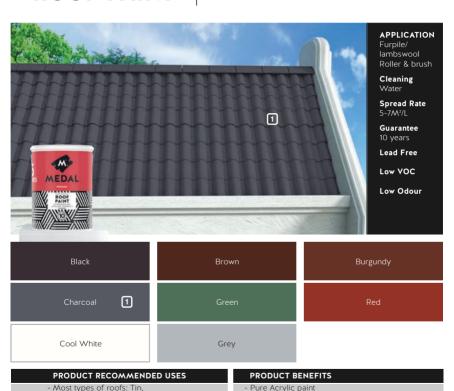

## MEDAL PURE ACRYLIC ROOF PAINT

Tile (not for slate roofs)

- Asbestos/Fibre Cement surfaces such

as Fascia Boards; Garden Pots, Gutters & Downpipes

- Concrete Window sills

## **EXTERIOR - SLIGHT SHEEN FINISH**

- Excellent UV Resistance

- Quick Drying - 2 coats in 1 day

- Mould and Fungus Resistant

Medal Premium Pure Acrylic Roof Paint is weather resistant pure acrylic paint with a sheen finish

## - Primed Metal & Wooden Surfaces Printed colours may vary from actual Medal colours. To register your Product Guarantee go to www.medalpaints.co.za