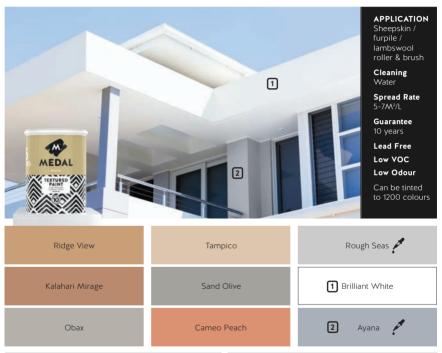

### **EXTERIOR - MATT TEXTURED FINISH**

Medal Premium Textured is a flexible exterior wall coating which contains Mica for stretch and Granite for strength.

### PRODUCT RECOMMENDED USES

- New and previously painted surfaces made from Cement Plaster, Concrete, Brickwork & Gypsum Plaster
- Asbestos/Fibre Cement Boards
- Ideal for Exterior Walls

### PRODUCT BENEFITS

- Hides Hairline Cracks
- Excellent UV Resistance
- Elasticity of the paint reduces chalking and prevents breaking or cracking of the paint film

Printed colours may vary from actual Medal colours. These colours are available in Medal Premium Textured Paint ready mixed on shelf (excluding those marked A). To register your Product Guarantee go to www.medalpaints.co.za