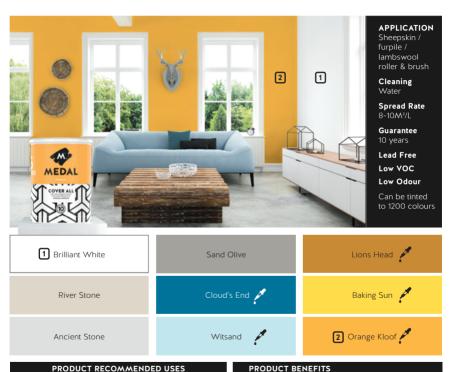

### INTERIOR & EXTERIOR - SOFT DURARIE SHEEN

Medal Premium Cover All is a luxurious paint with a durable 'suede' finish

### PRODUCT RECOMMENDED USES

- New and previously painted surfaces made from Cement Plaster, Concrete, Brickwork & Gypsum Plaster
- Asbestos/Fibre Cement Boards & Ceiling Boards
  - Ideal for Interior and Exterior Walls

- Pure Acrylic paint
- Stain & Dirt Resistant
- Fully washable
- Excellent UV Resistance
- Soft touch finish

Printed colours may vary from actual Medal colours. These colours are available in Medal Premium Cover All ready mixed on shelf (excluding those marked / ). To register your Product Guarantee go to www.medalpaints.co.za