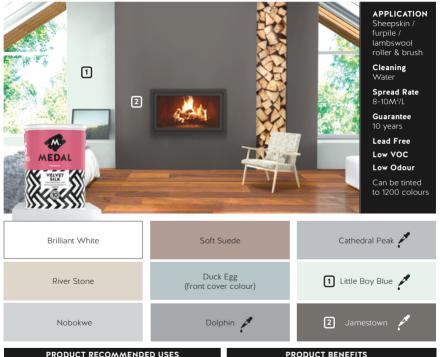

### INTERIOR - VELVET SHEEN FINISH

Medal Premium Velvet Silk is a luxurious paint with a velvet-sheen finish

### PRODUCT RECOMMENDED USES

- New and previously painted surfaces made from Cement Plaster, Concrete, Brickwork & Gypsum Plaster
- Asbestos/Fibre Cement Boards
  - & Ceiling Boards - Ideal for Interior Walls

- Pure Acrylic paint
- Fully Washable
- Stain & Dirt Resistant
- Luxurious Soft touch finish
- Stain & Dirt Resistant

Printed colours may vary from actual Medal colours. These colours are available in Medal Premium Velvet Silk ready mixed on shelf (excluding those marked / ). To register your Product Guarantee go to www.medalpaints.co.za