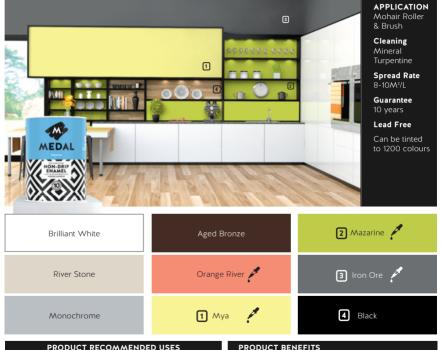

## **MEDAL PREMIUM NON-DRIP ENAMEL**

### INTERIOR & EXTERIOR - SEMI GLOSS

Medal Premium Non-Drip Enamel is a hardwearing semi-gloss polyurethane-based paint.

- New and previously painted surfaces made from Cement Plaster, Concrete, Brickwork & Gypsum Plaster
- Primed Metal & Wooden surfaces
- Ideal protective coating for doors, trims, garden furniture, windows and door frames

### PRODUCT BENEFITS

- Non Drip
- Fully Washable
- Water & Steam Resistant
- Stain & Dirt Resistant
- Easy to wipe clean
- Durable

Printed colours may vary from actual Medal colours. These colours are available in Medal Premium Non-Drip Enamel ready mixed on shelf (excluding those marked / ). To register your Product Guarantee go to www.medalpaints.co.za